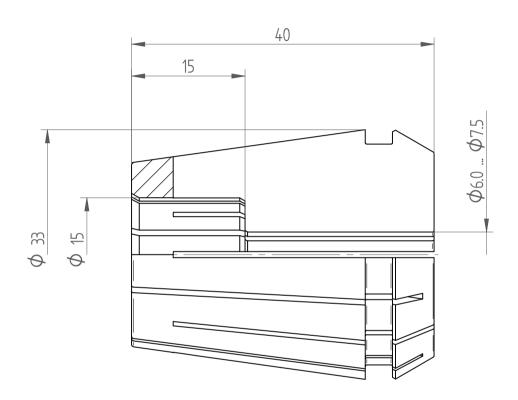

REGO-FIX AG Obermattweg 60 4456 Tenniken / Switzerland

Phone +41 61 976 14 66 Fax +41 61 976 14 14 www.rego-fix.com This is a non controlled copy. All information given herein are subject to change without notice

The information given herein has been carefully checkd and is believed to be correct. REGO-FIX, however, assumes no responsibility or liability for any errors, inaccuracies or omissions that may apper in this drawing

This document is subject to copyright laws. No part of this document may be reproduced or transmitted in any form or any means, electronic or mechanic, for any purpose, without the express written permission of REGO-FIX

Type: ER32

Part No.: 1132xxxxx Date: 21.07.2014

Scale: 2